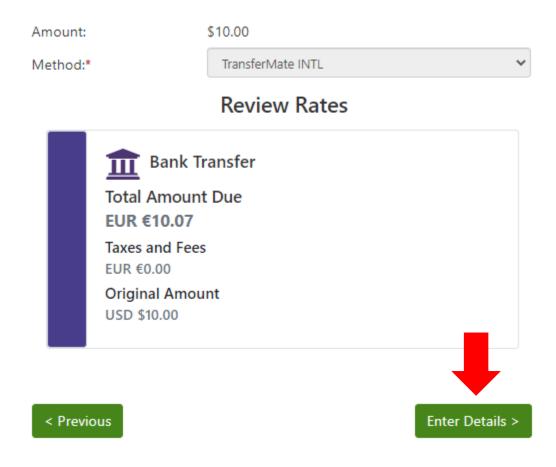

10. After clicking the "Review Rate" box, your exchange rate will be displayed. Select the "Enter Details" option to enter all required information to start the transaction.

11. After clicking the "Enter Details" box, you will want to fill in all required fields. The first question is about who is making the payment, the rest of the required information on this page is regarding the student.