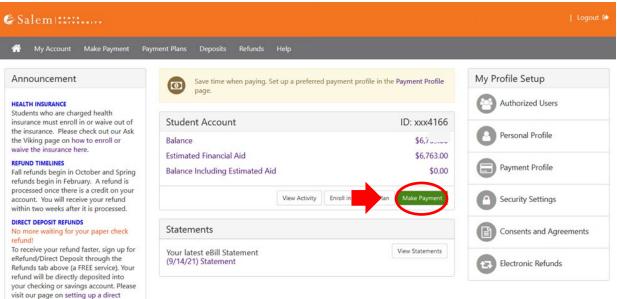

## 6. Select the green "Make Payment" button.

deposit for detailed instruction

7. On the Account Payment page, Select "Current Account Balance" (to pay the balance due) or 'Statement Account Amount'(to pay the amount on the most recent statement). NOTE: you can edit the amount once you select an option.