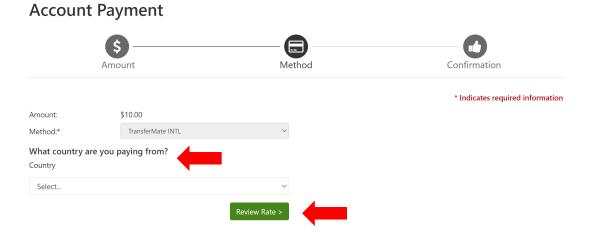

8. After clicking "Continue" on the Account Payment page, select the TransferMate INTL option in the Method dropdown box. Then click "Continue".

9. After clicking "Continue", another box will appear and ask what country you are paying from. Click the "Review Rates" button to see what options you have.