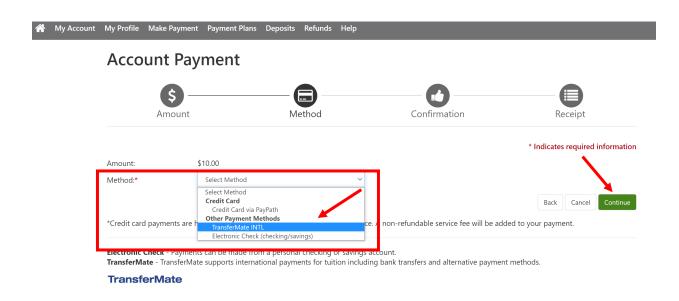

8. After clicking "Continue" on the Account Payment page, select the TransferMate INTL option in the Method dropdown box. Then click "Continue".

9. After clicking "Continue", another box will appear and ask what country you are paying from. Click the "Review Rates" button to see what options you have.