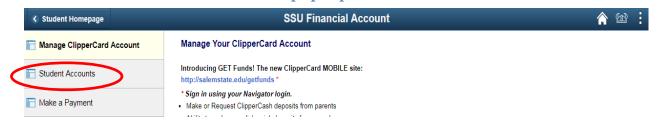

2. Once at the Student Homepage, click on "Financial Account".

On the menu bar, click on "Student Accounts". Then follow the "Click Here" link to access TouchNet.
Note: Please make sure that pop-up windows are enabled.

## 4. Click on the "Click Here" link to access TouchNet.

| Student Homepage         | SSU Financial Account                                                                                                                                 |
|--------------------------|-------------------------------------------------------------------------------------------------------------------------------------------------------|
| T Student Accounts       | View Student Account, Make Secure Payments and Deposits<br>Click Here to access Touchnet, Salem State's secure electronic billing and payment system. |
| 🛅 Make a Payment         | Chek refe to access fouchilet, Salein state's secure electronic onning and payment system.                                                            |
| Enroll in a Payment Plan |                                                                                                                                                       |