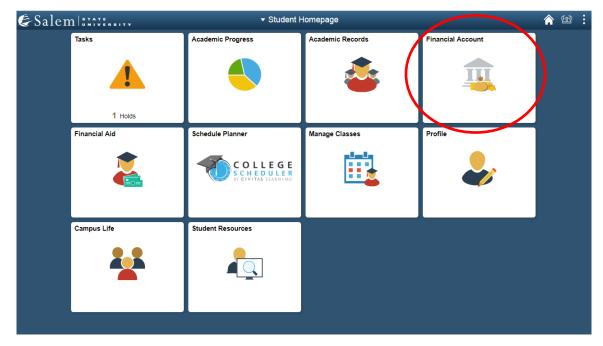

2. Once at the Student Homepage, click on "Financial Account".

On the menu bar, click on "Student Accounts". Then follow the "Click Here" link to access TouchNet.
Note: Please make sure that pop-up windows are enabled.

## 4. Click on the "Click Here" link to access TouchNet.

| Student Homepage         | SSU Financial Account                                                                                                                                 |
|--------------------------|-------------------------------------------------------------------------------------------------------------------------------------------------------|
| T Student Accounts       | View Student Account, Make Secure Payments and Deposits<br>Click Here to access Touchnet, Salem State's secure electronic billing and payment system. |
| 🛅 Make a Payment         | Chek refe to access fouchilet, Salein state's secure electronic onning and payment system.                                                            |
| Enroll in a Payment Plan |                                                                                                                                                       |