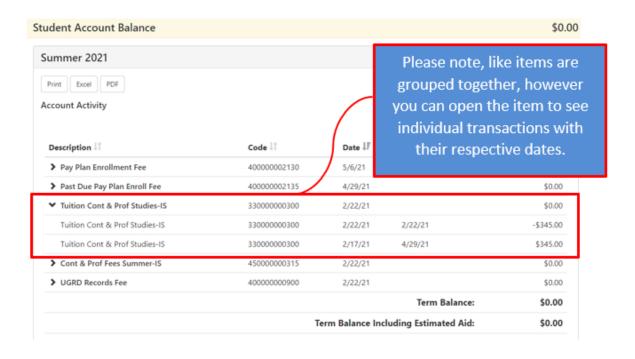

4. Once in TouchNet, you may view your account activity organized by semester. Click on an individual semester to expand the tab and see a description of your itemized activity.

5. Once you click on a semester, your account activity will be broken down listing every charge, payment, refund, credit and reversal. Please note, we have recently changed this view to group together like items. The default view will show the newest activity at the top while the older dates will be listed below.

Students can change that view by clicking the black arrow next to the item in the description column.