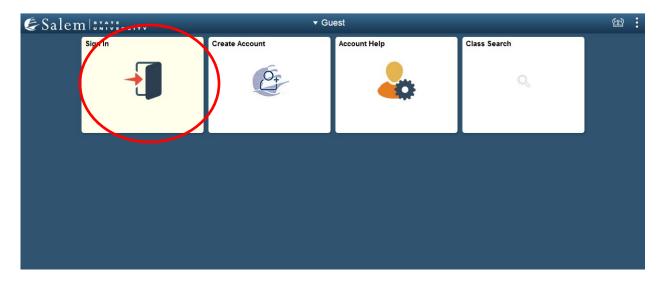

## How to: View my bill

1. Log into Navigator.

2. Once at the Student Homepage, click on "Financial Account".

3. Next, click on "Student Accounts". Then, follow the "Click Here" link to TouchNet.

Note: Please be sure pop-ups are not blocked on your browser.