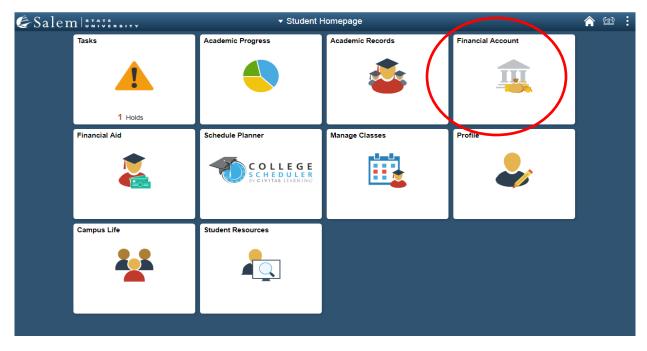

## How to: View my bill

1. Log into Navigator.

2. Once at the Student Homepage, click on "Financial Account".

3. Next, click on "Student Accounts". Then, follow the "Click Here" link to TouchNet.

Note: Please be sure pop-ups are not blocked on your browser.