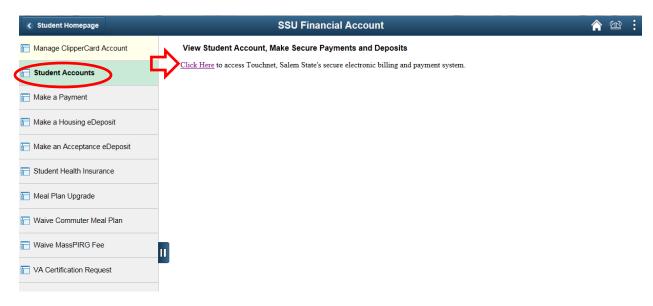

## How to: View my bill

1. Log into Navigator.

2. Once at the Student Homepage, click on "Financial Account".

3. Next, click on "Student Accounts". Then, follow the "Click Here" link to TouchNet.

Note: Please be sure pop-ups are not blocked on your browser.