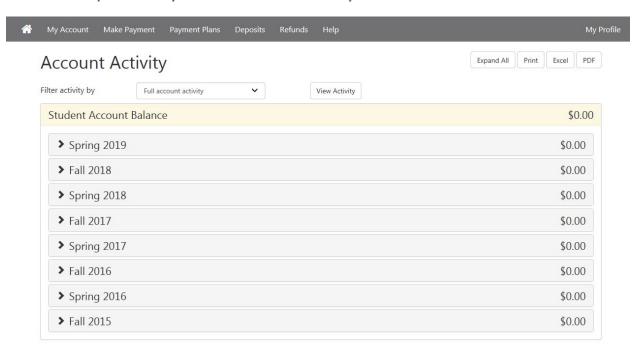

4. Once in TouchNet, you may view your account activity organized by semester. Click on an individual semester to expand the tab and see a description of your itemized activity.

5. Once you click on a semester, your account activity will be broken down listing every charge, payment, refund, credit and reversal. Please note, we have recently changed this view to group together like items. The default view will show the newest activity at the top while the older dates will be listed below.

Students can change that view by clicking the black arrow next to the item in the description column.