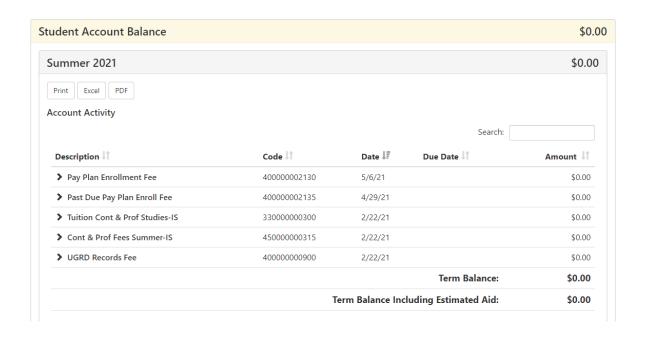

4. Once in TouchNet, you may view your account activity organized by semester. Click on an individual semester to expand the tab and see a description of your itemized activity.

5. Once you click on a semester, your account activity will be broken down listing every charge, payment, refund, credit and reversal. Please note, we have recently changed this view to group together like items. The default view will show the newest activity at the top while the older dates will be listed below.

Students can change that view by clicking the black arrow next to the item in the description column.