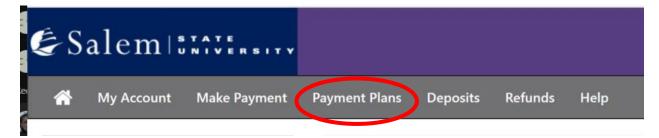

#### 4. In the menu-bar at the top of the page, click on "Payment Plans".

5. The page will default to the "Manage Plans" tab located under the heading "Payment Plans". Here, you be able to make individual payments or schedule payments.