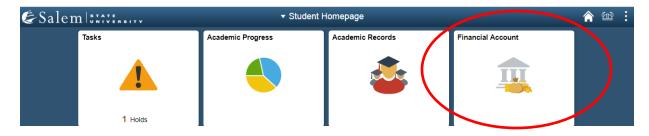

### How to: Make a Payment on My Payment Plan

1. Log into Navigator.

2. Once at the Student Homepage, click on "Financial Account".