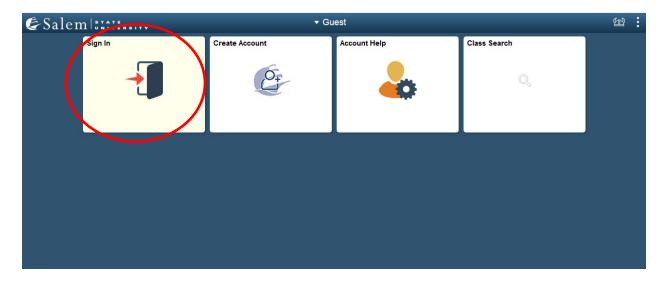

### How to: Make a Payment on My Payment Plan

1. Log into Navigator.

2. Once at the Student Homepage, click on "Financial Account".