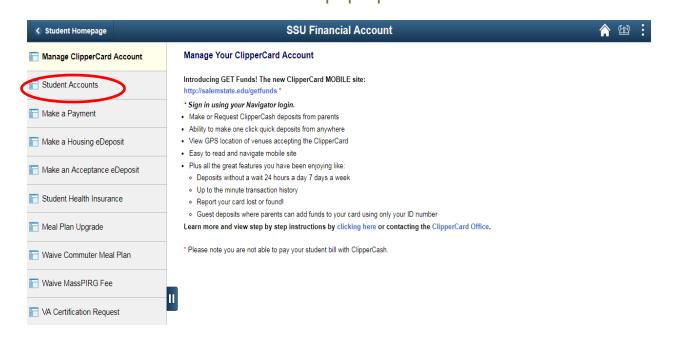

### On the menu bar, click on "Student Accounts". Then follow the "Click Here" link to access TouchNet. Note: Please make sure that pop-up windows are enabled.