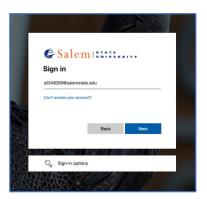

#### TO ACCESS ZOOM, FOLLOW THESE STEPS:

- 1. Go to salemstate.zoom.us.
- 2. Click "Sign In."

3. Enter your Salem State username.

| & Salem III                        |      |
|------------------------------------|------|
| Sign in<br>s0348289@salemstate.edu |      |
| Can't access your account?         |      |
|                                    | Next |
|                                    |      |

4. Enter your password on this screen.

5. If successful, you will be brought to your Zoom profile.

| ZOOM SOLUTIONS - PLANS & P                    | RICING CONTACT SALES |                                               | SCHEDULE A MEETING | JOIN A MEETING | HOST A MEETING + | • |
|-----------------------------------------------|----------------------|-----------------------------------------------|--------------------|----------------|------------------|---|
| Profile<br>Meetings<br>Webinars<br>Recordings | Change               | Daniel Parlin<br>Daniel Parlin<br>Account No. |                    |                | Edit             |   |
| Settings<br>Account Profile                   | Phone                | Not set                                       |                    | 2              | Add Phone Number |   |
| Reports                                       | Personal Meeting ID  | Hide                                          |                    |                | Edit             |   |