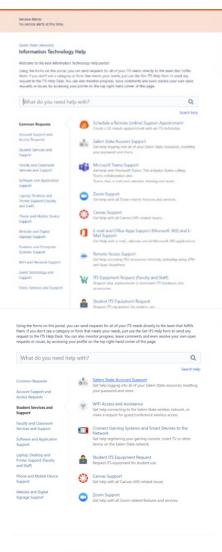

## **ITS HELP PORTAL**

Get Help with your Salem State University account (and much more) from Information Technology Services (ITS) by visiting the ITS Help Portal at: helpdesk.salemstate.edu.

 Select "Student Services and Support" and then "Salem State Account Support" for help with your username (login), password or access to any system.

 Select the option that best describes your request (select "Other Request" if you are unsure), provide any other information you would like ITS to know and select "submit". An ITS technician will follow up with you shortly after submission.