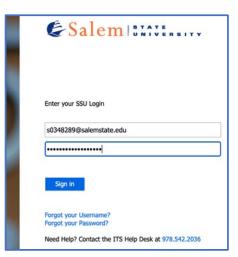

#### TO LOG IN TO THE SALEM STATE WEBSITE, FOLLOW THESE STEPS

- 1. Go to salemstate.edu.
- 2. From the homepage, select "Sign In."

 Enter your Salem State University login information in an email format (s0123456@salemstate.edu).

 On the next screen, enter your Salem State University password.

| ~ | & Salem HAVE                                                                                                         |
|---|----------------------------------------------------------------------------------------------------------------------|
|   | Enter your SSU Login<br>x03482890salemstate.edu<br>Pactorord                                                         |
| 5 | Sign In<br>Forgot your Username?<br>Forgot your Password?<br>Need Help Contact the TI'S Help Desk at<br>978.542.2036 |