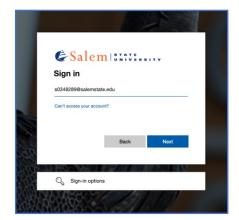

#### TO LOG IN TO THE SALEM STATE WEBSITE, FOLLOW THESE STEPS

- 1. Go to salemstate.edu.
- 2. From the homepage, select "Sign In."

 Enter your Salem State University login information in an email format (s0123456@salemstate.edu).

 On the next screen, enter your Salem State University password.

| ~ | & Salem HAVE                                                                                                         |
|---|----------------------------------------------------------------------------------------------------------------------|
|   | Enter your SSU Login<br>x03482890salemstate.edu<br>Pactorord                                                         |
| 5 | Sign In<br>Forgot your Username?<br>Forgot your Password?<br>Need Help Contact the TI'S Help Desk at<br>978.542.2036 |