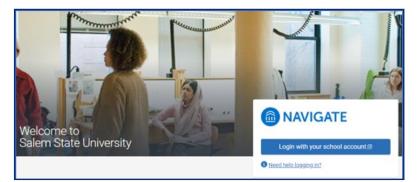

## NAVIGATE

Navigate is a mobile advisor that gets you from orientation to graduation. The app helps you stay on top of important dates and deadlines, explore your major, and quickly connects you to people and resources your need.

#### TO ACCESS NAVIGATE, FOLLOW THESE STEPS

- 1. Log in to salemstate.edu.
- 2. Click on the word "Navigate" from the black bar at the top of the screen.

 Click "Login with your school account" and enter your Salem State Login information.

 If successful, you will be brought to your Navigate Student Dashboard.