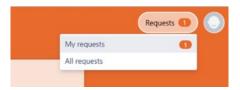

 You may also chat live with an ITS technician M-F, from 8 AM to 5 PM by selecting the red button at the bottom right of the page.

 You can also monitor, update, cancel or even resolve your open ITS requests by selecting "My Requests" at top right of the page.