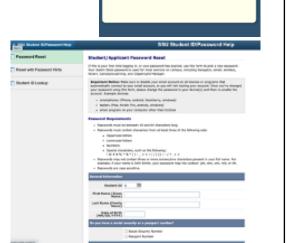

### TO LOCATE YOUR STUDENT ID OR RESET YOUR PASSWORD IN NAVIGATOR, FOLLOW THESE STEPS

1. Go to:

https://navigator.Salemstate.edu

- 2. Select "account help"
- 3. Follow the instructions on the SSU Student ID/ Password Help page to reset your password, paying careful attention to the "Password Requirements"