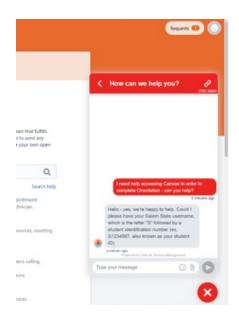

 You may also chat live with an ITS technician M-F, from 8 AM to 5 PM by selecting the red button at the bottom right of the page.

 You can also monitor, update, cancel or even resolve your open ITS requests by selecting "My Requests" at top right of the page.

|                        | Looking for Self-Service Help?<br>You may find helpful articles by using the Ask the Viking search tool.        |                           |                                                                 |                           |                  |
|------------------------|-----------------------------------------------------------------------------------------------------------------|---------------------------|-----------------------------------------------------------------|---------------------------|------------------|
|                        | Salem State University                                                                                          |                           |                                                                 |                           |                  |
|                        | Requests                                                                                                        |                           |                                                                 |                           | 🗄 Export 👻       |
|                        | Open requests   Created by me                                                                                   | Any request type          | ×                                                               | Search for requests       | Q                |
|                        | Type Reference Summary                                                                                          | Service d                 | lesk                                                            | Status                    | Requester        |
|                        | Insol help accessing Canvas in order to complete Orientation     35854 help?                                    | - can you Informa<br>Help | tion Technology                                                 | WATING FOR CUSTOMER       | Daniel<br>Parlin |
|                        | accessing Canvas in order to complete O                                                                         | _                         | FOR CUST                                                        | OMER                      |                  |
|                        |                                                                                                                 | rientation -<br>×         | re                                                              | OMER<br>ONS               |                  |
| n thi                  | accessing Canvas in order to complete O                                                                         | _                         | For cust<br>notificati<br>re<br>plve this i                     | OMER<br>ons<br>ssue       |                  |
| -                      | accessing Canvas in order to complete O<br>Resolve this issue                                                   | _                         | FOR CUST<br>notificati<br>re<br>plve this i<br>cel reque        | OMER<br>ons<br>ssue       |                  |
| n thi<br>Just<br>s jus | accessing Canvas in order to complete O<br>Resolve this issue<br>Please comment with any additional information | _                         | FOR CUST<br>notificati<br>re<br>olve this i<br>cel reque<br>ith | OMER<br>ons<br>ssue<br>st |                  |
| Just<br>Just           | accessing Canvas in order to complete O<br>Resolve this issue<br>Please comment with any additional information | _                         | FOR CUST<br>notificati<br>re<br>plve this i<br>cel reque        | OMER<br>ons<br>ssue<br>st |                  |