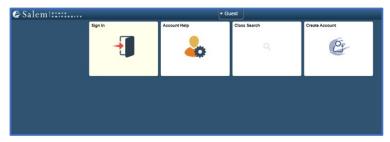

### TO LOCATE YOUR STUDENT ID OR RESET YOUR PASSWORD IN NAVIGATOR, FOLLOW THESE STEPS

1. Go to:

https://navigator.Salemstate.edu

- 2. Select "account help"
- 3. Follow the instructions on the SSU Student ID/ Password Help page to reset your password, paying careful attention to the "Password Requirements"

Account Help

GU

 If successful, you will see an array of tiles. Click on a tile to access the content therein.