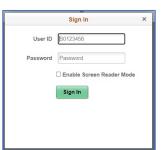

#### 3. Select "Sign In" from the menu.

 Enter your Salem State ID number (s0123456) and password.